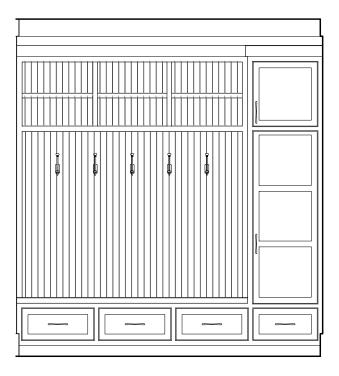

# The Lakeside Village of Byron

Wet Bar - Elevation

Cabinet - Elevation

Cove Bench - Elevation

The Lakeside Village of Byron

Rear Entry Built-In - Elevation