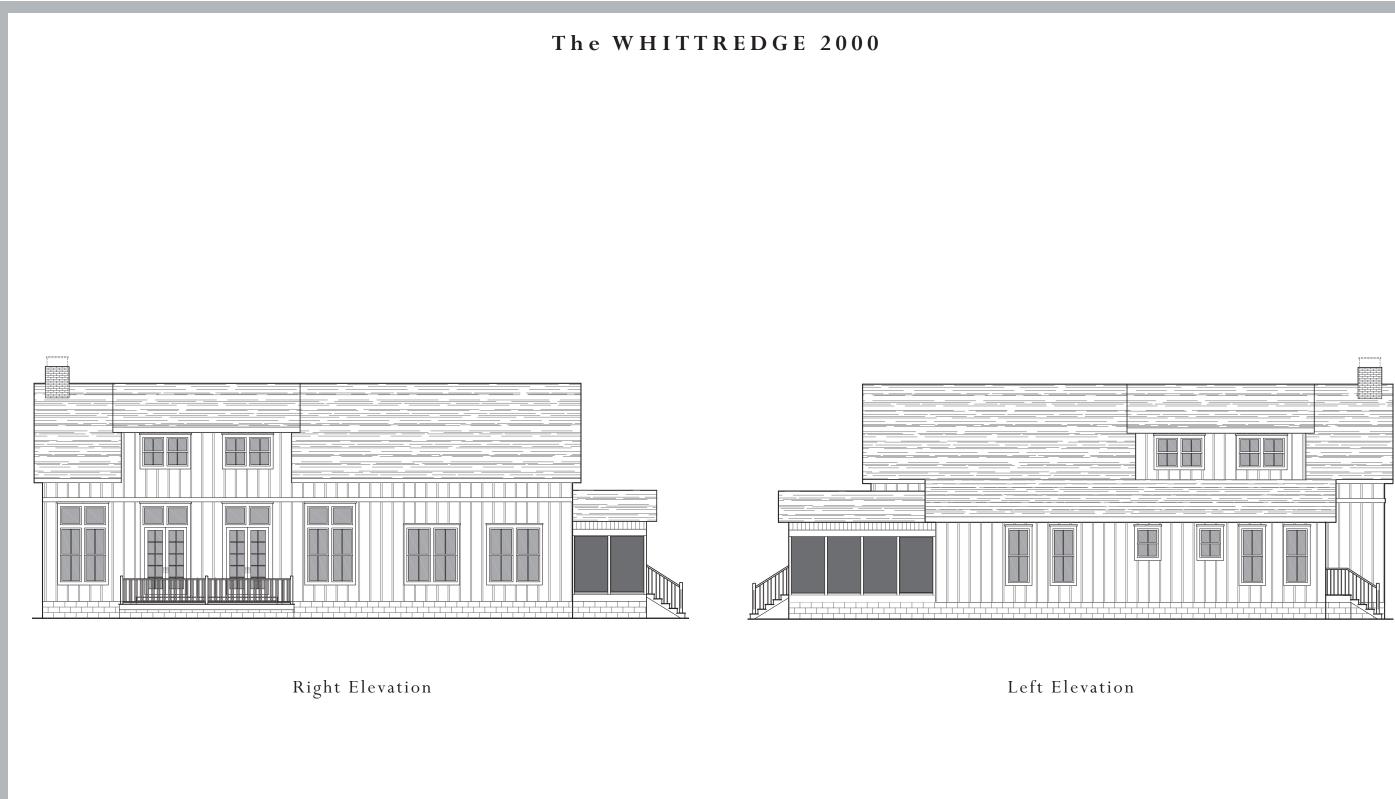

ail of the great room. Massive wooden beams soar along the ceiling above. Dual are a master bedroom with full bath, and two additional bedrooms also with full baths, French doors pull in the late afternoon sun. And a grand fireplace conjures images of making the Whittredge a perfect choice for couples that have older kids or frequent

The Lakeside Village of Byron



## Front Elevation

### Exterior Elevation

notions of a historic barn, complete with a lean-to and sliding barn doors. The exterior Whittredge is the only ranch home found in The Lakeside Village of Byron.

The Whittredge definitely isn't lacking in old-fashioned charm. The façade inspires proportions are deceiving in that the home appears to be two stories, but, in fact, the

The Lakeside Village of Byron

# Back Elevation



# The Lakeside Village of Byron



Wet Bar - Elevation

Cabinet - Elevation

Cove Bench - Elevation









The Lakeside Village of Byron

Rear Entry Built-In - Elevation

#### **DESIGN TEAM**

Builder Byron Extraordinary Place, LLC. – Indianapolis, IN

Architectural & Design Direction Soucie Horner, Ltd. – Chicago, IL

Planning David Oliver – Poundbury, England

Landscape Architecture Catharina Malmberg – London, England



www.VillageofByron.com

The Village of Byron reserves the right to make changes or modifications to plans, elevations, specifications, square footage, materials, features and colors without notice. Prices and product availability are subject to change. All renderings are artist's conceptions and are not to scale. © 09/2007