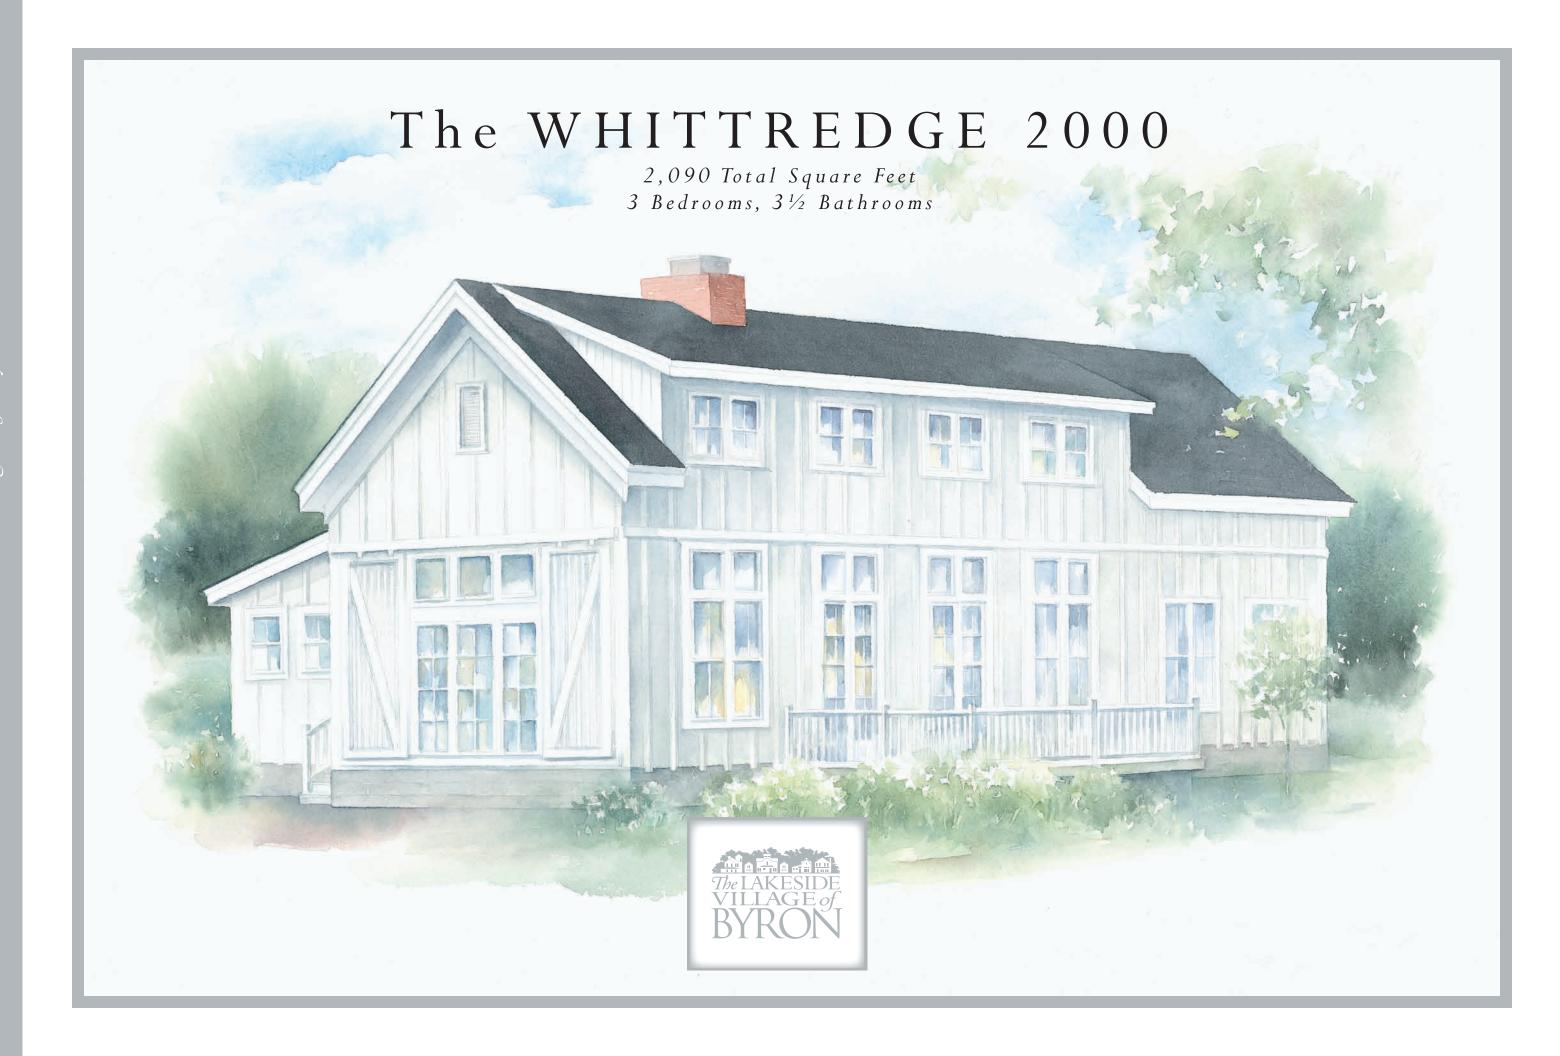

# The WHITTREDGE 2000

For a more detailed diagram, see pg.5

## First Floor Plan - 2,090 SF

cozy winter nights. Despite its contemporary layout, the room's classic touches make guests. Not to mention the convenience of having everything on one floor.

Walk in the front door of the Whittredge and you are immediately taken by the size and the Whittredge feel like it has been in the family for years. Surrounding the great room detail of the great room. Massive wooden beams soar along the ceiling above. Dual are a master bedroom with full bath, and two additional bedrooms also with full baths, French doors pull in the late afternoon sun. And a grand fireplace conjures images of making the Whittredge a perfect choice for couples that have older kids or frequent