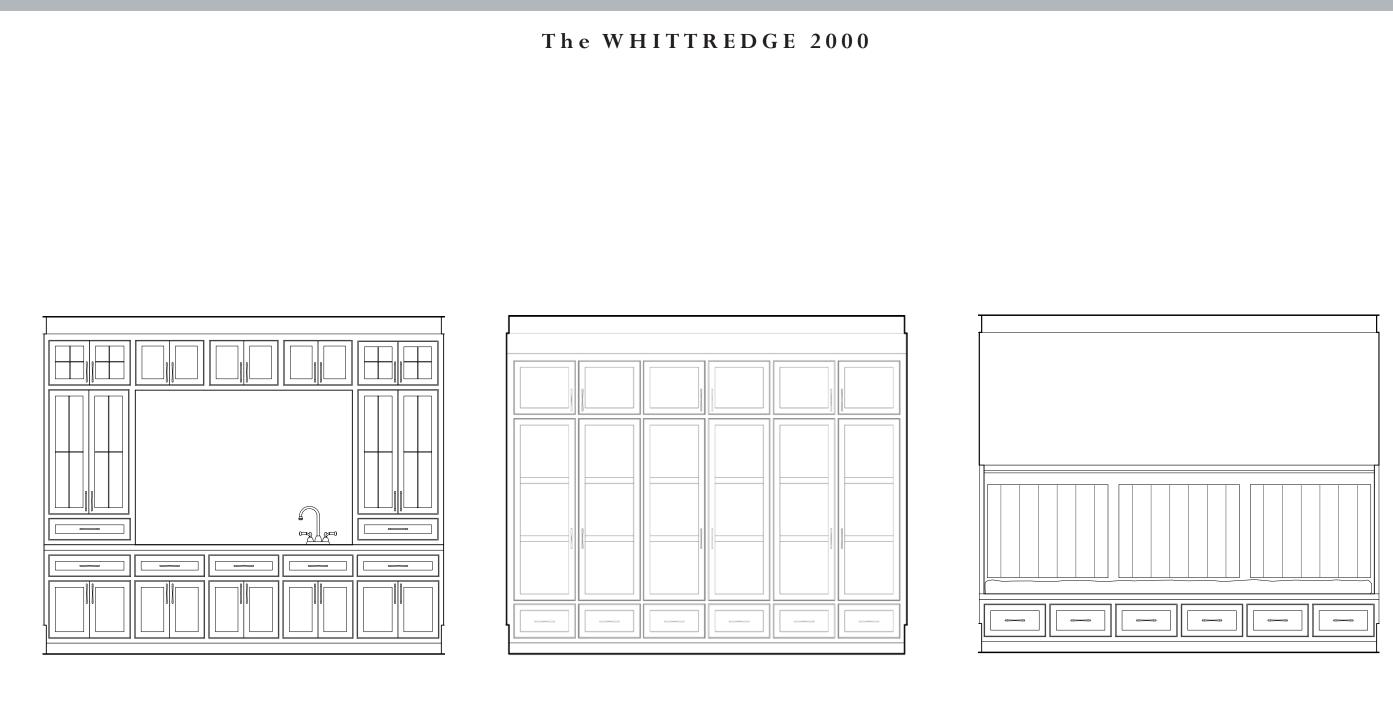

# The Lakeside Village of Byron

Wet Bar - Elevation

Cabinet - Elevation

Cove Bench - Elevation

The Lakeside Village of Byron

Rear Entry Built-In - Elevation