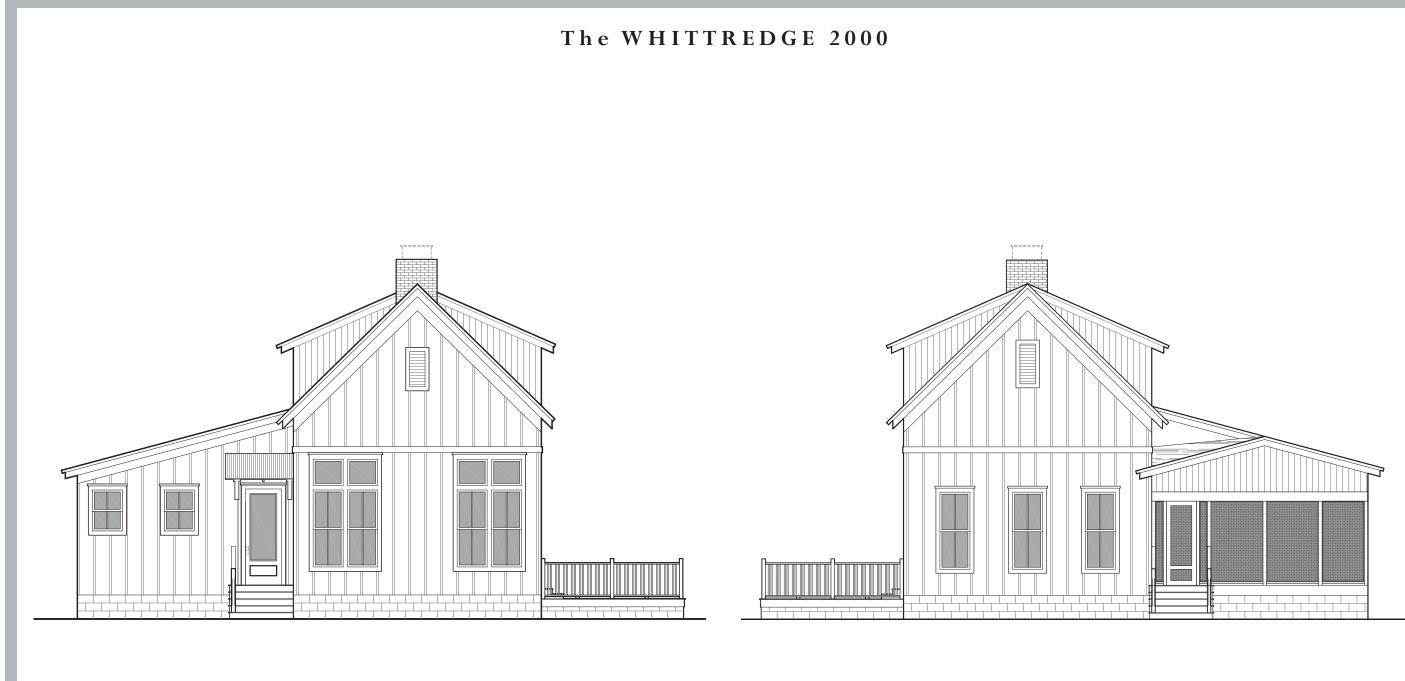

## Front Elevation

### Exterior Elevation

notions of a historic barn, complete with a lean-to and sliding barn doors. The exterior Whittredge is the only ranch home found in The Lakeside Village of Byron.

The Whittredge definitely isn't lacking in old-fashioned charm. The façade inspires proportions are deceiving in that the home appears to be two stories, but, in fact, the