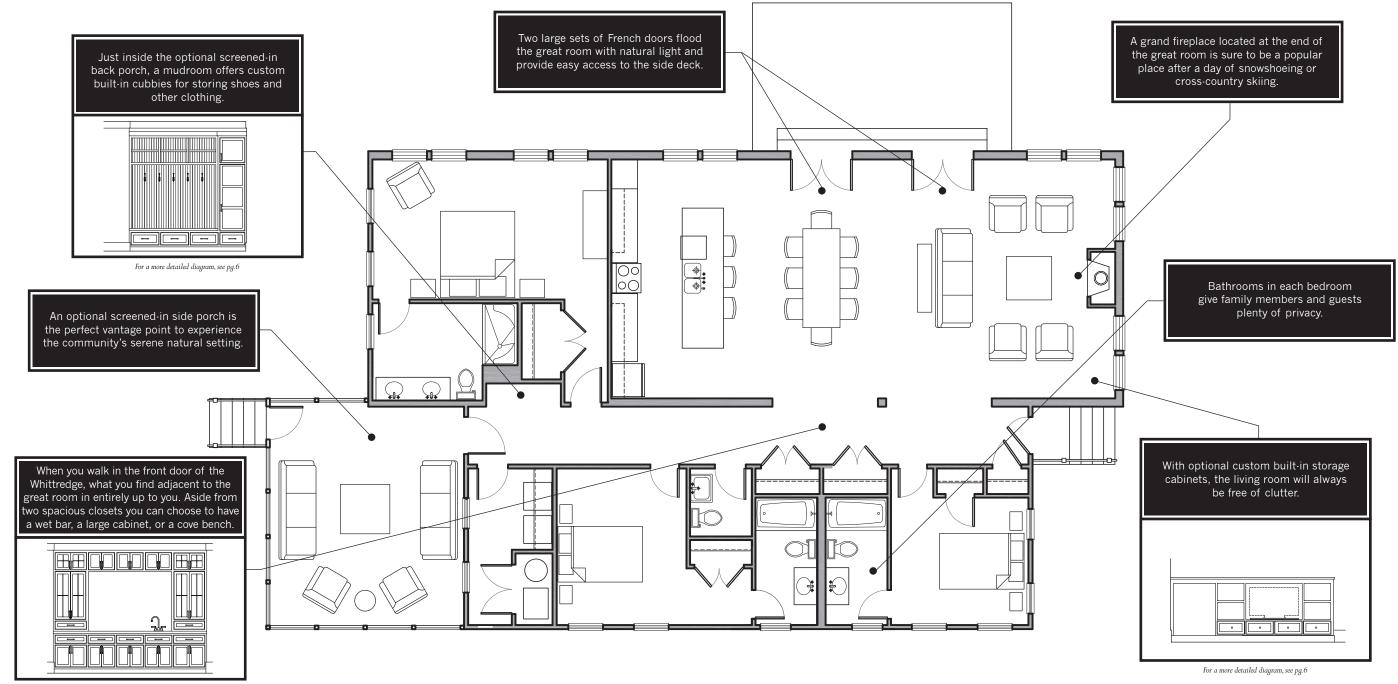

## First Floor Plan - 2,090 SF

cozy winter nights. Despite its contemporary layout, the room's classic touches make guests. Not to mention the convenience of having everything on one floor.

Walk in the front door of the Whittredge and you are immediately taken by the size and the Whittredge feel like it has been in the family for years. Surrounding the great room detail of the great room. Massive wooden beams soar along the ceiling above. Dual are a master bedroom with full bath, and two additional bedrooms also with full baths, French doors pull in the late afternoon sun. And a grand fireplace conjures images of making the Whittredge a perfect choice for couples that have older kids or frequent

# The Lakeside Village of Byron

Wet Bar - Elevation

Cabinet - Elevation

Cove Bench - Elevation

The Lakeside Village of Byron

Rear Entry Built-In - Elevation