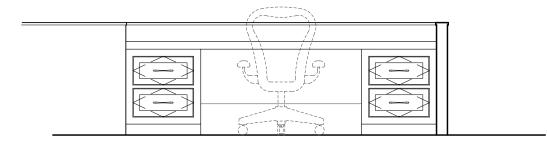

# The STEELE 2200 The Steele's second floor features three bedrooms thoughtfully separated to provide maximum privacy. Find a quiet place to read, or get some work done in the den, complete with an optional built-in desk. The second floor wrap-around balcony also benefits from the cupola light well. Walk along it in the evening hours, and your path will be lit by the light of the moon. For a more detailed diagram, see pg.8

2nd Floor Built-In Desk - Elevation

Fireplace & Cabinetry - Elevation