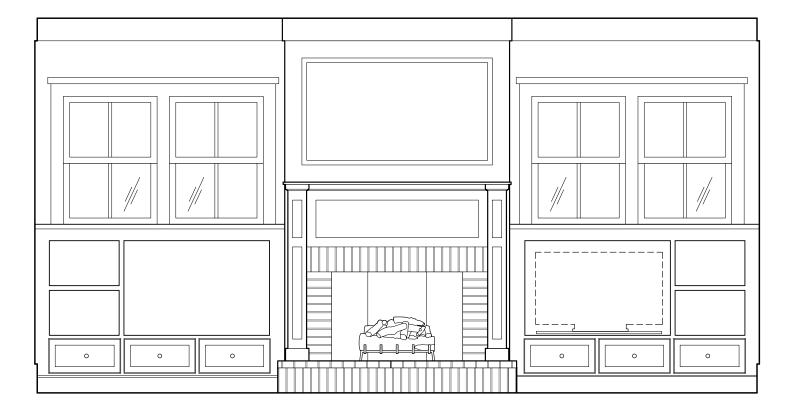

2,288 Total Square Feet 3 Bedrooms, 2½ Bathrooms

First Floor Plan - 1,216 SF

The interior of the Steele has many eye-catching features. In addition to over 30 with plenty of natural light. Other impressive features include a grand fireplace, a large windows on the first floor alone, a light well above the kitchen floods the first floor powder room, and ample storage space.

2nd Floor Built-In Desk - Elevation

Fireplace & Cabinetry - Elevation