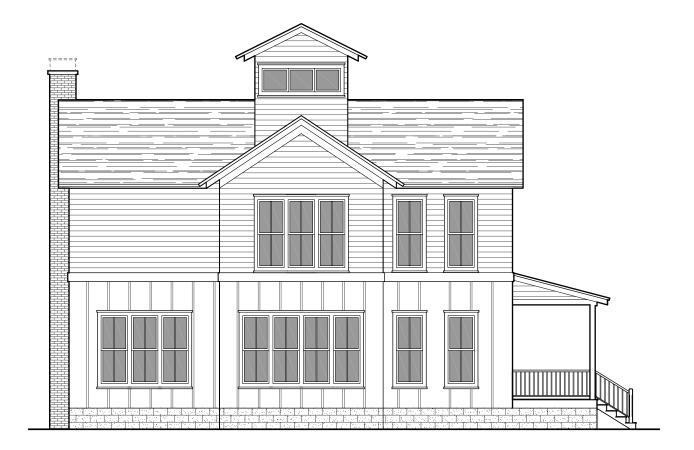

Front Elevation Back Elevation

## Exterior Elevation - Option #1

If country home design ever had a rebellious era, it would resemble the Steele. The classic farmhouse "cross" plan gets a modern update with numerous windows and windows on multiple walls, resulting in great natural light throughout the day.

Right Elevation Left Elevation

Exterior Elevation - Option #1

Front Elevation Back Elevation

Exterior Elevation - Option #2

Right Elevation Left Elevation

Exterior Elevation - Option #2

Rear Entry Built-In - Elevation