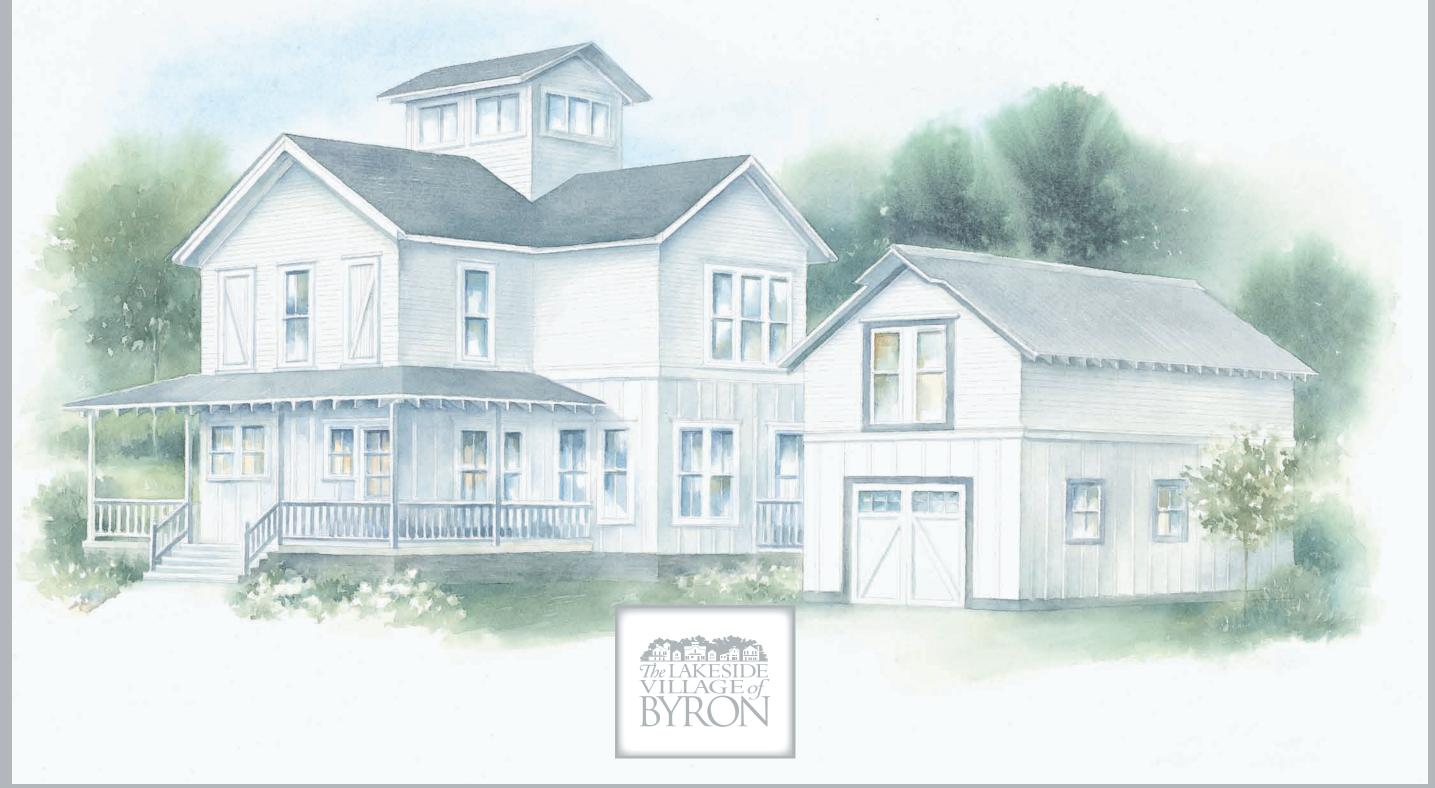

## Exterior Elevation - Option #1

If country home design ever had a rebellious era, it would resemble the Steele. The classic farmhouse "cross" plan gets a modern update with numerous windows and windows on multiple walls, resulting in great natural light throughout the day.