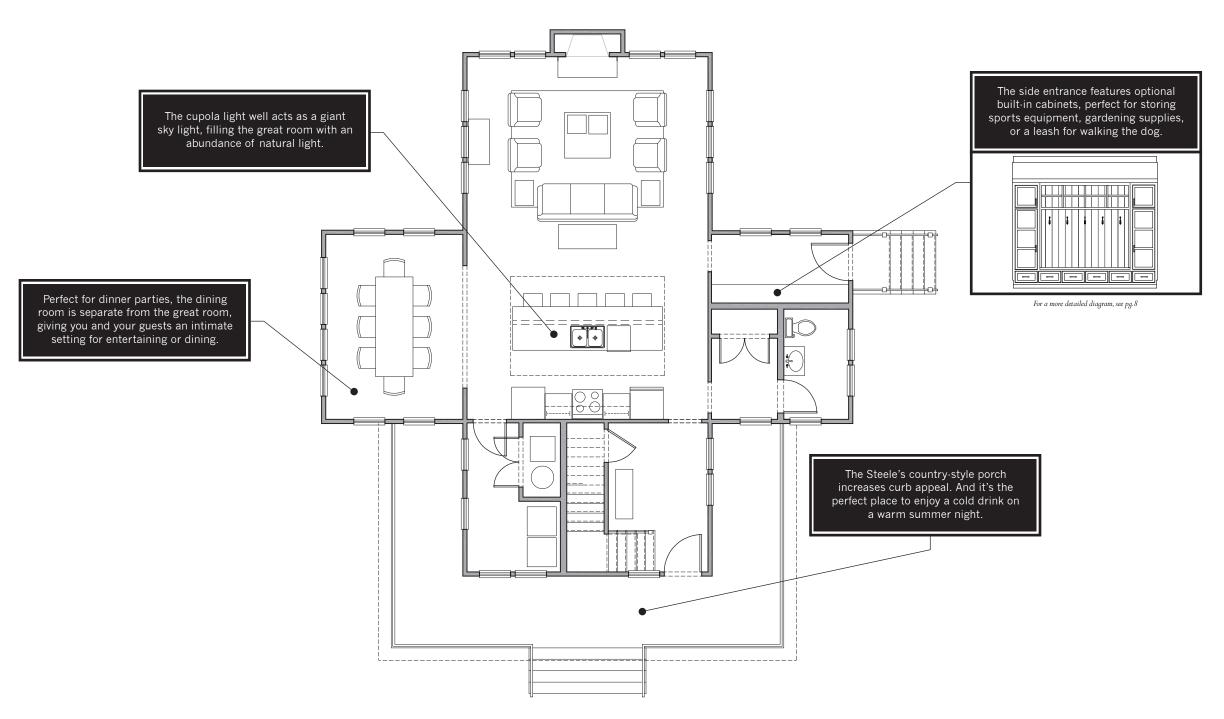

2,288 Total Square Feet 3 Bedrooms, 2½ Bathrooms

First Floor Plan - 1,216 SF

The interior of the Steele has many eye-catching features. In addition to over 30 with plenty of natural light. Other impressive features include a grand fireplace, a large windows on the first floor alone, a light well above the kitchen floods the first floor powder room, and ample storage space.

# The STEELE 2200 The Steele's second floor features three bedrooms thoughtfully separated to provide maximum privacy. Find a quiet place to read, or get some work done in the den, complete with an optional built-in desk. The second floor wrap-around balcony also benefits from the cupola light well. Walk along it in the evening hours, and your path will be lit by the light of the moon. For a more detailed diagram, see pg.8

#### Second Floor Plan - 1,071 SF

Walk up the staircase to the wrap-around balcony overlooking the great room, and again you experience the abundant natural light coming in through the cupola light full bath, two additional bedrooms, and one additional full bath.