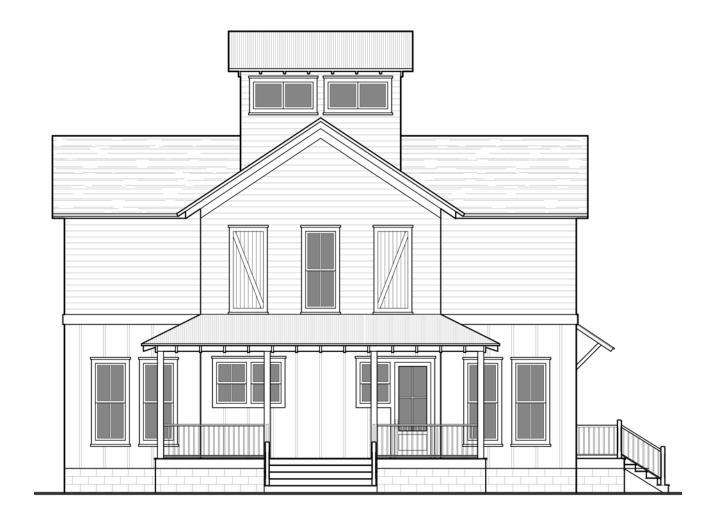

Front Elevation Back Elevation

## Exterior Elevation - Option #1

If country home design ever had a rebellious era, it would resemble the Steele. The classic farmhouse "cross" plan gets a modern update with numerous windows and windows on multiple walls, resulting in great natural light throughout the day.

Right Elevation Left Elevation

Exterior Elevation - Option #1

Front Elevation Back Elevation

Exterior Elevation - Option #2

Right Elevation Left Elevation

Exterior Elevation - Option #2

Rear Entry Built-In - Elevation