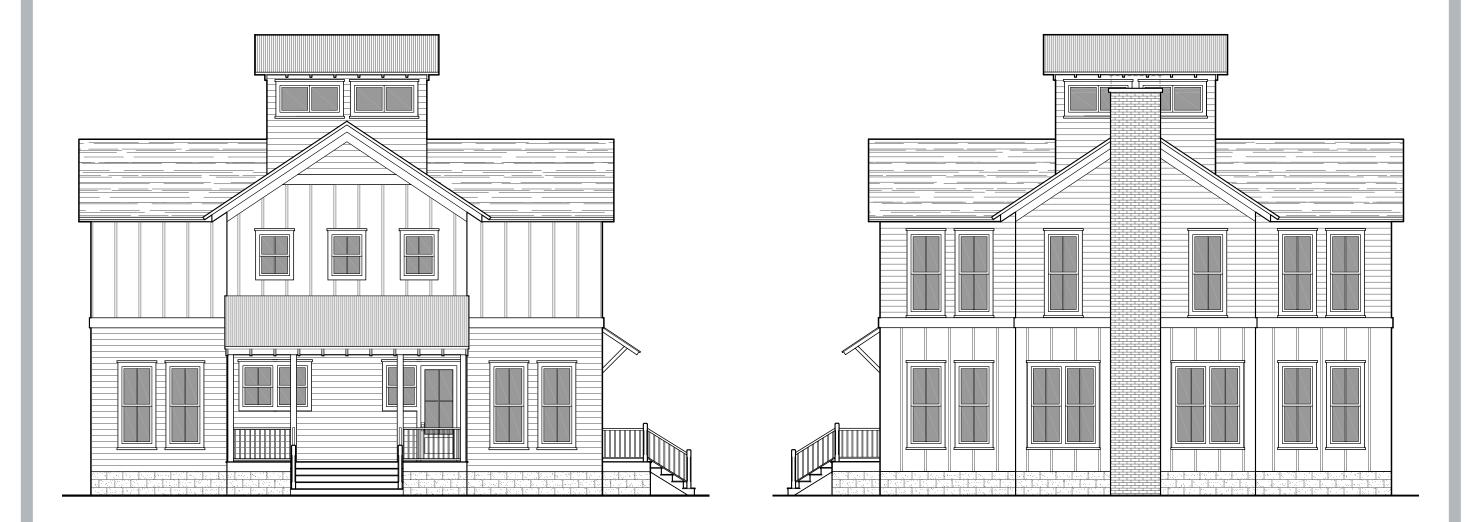

Front Elevation Back Elevation

## Exterior Elevation - Option #1

If country home design ever had a rebellious era, it would resemble the Steele. The classic farmhouse "cross" plan gets a modern update with numerous windows and windows on multiple walls, resulting in great natural light throughout the day.

Right Elevation Left Elevation

Exterior Elevation - Option #1

Front Elevation Back Elevation

Exterior Elevation - Option #2

Right Elevation Left Elevation

Exterior Elevation - Option #2

Rear Entry Built-In - Elevation