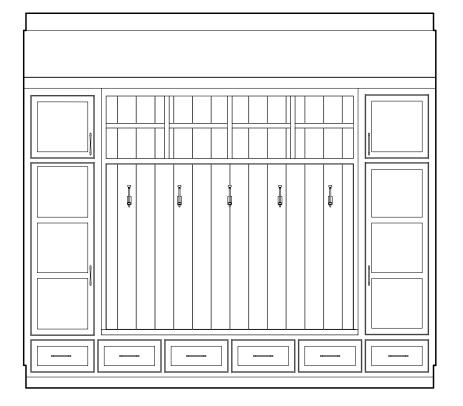

Right Elevation Left Elevation

Exterior Elevation - Option #1

Front Elevation Back Elevation

Exterior Elevation - Option #2

Right Elevation Left Elevation

Exterior Elevation - Option #2

Rear Entry Built-In - Elevation

2nd Floor Built-In Desk - Elevation

Fireplace & Cabinetry - Elevation