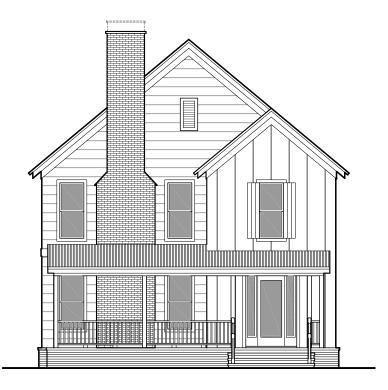

## **PAWLEY 2101**

1973 s.f.

Bedrooms: 3
Bathrooms: 2.5

# **PAWLEY 2101**

1973 s.f.

Bedrooms: 3
Bathrooms: 2.5