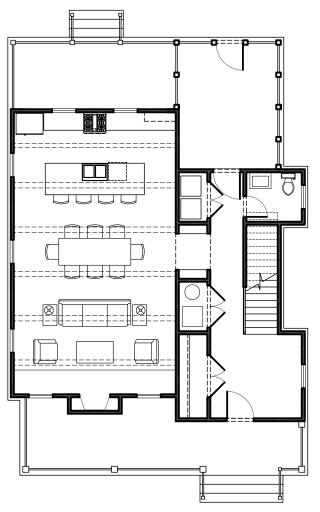

## **PAWLEY 2101**

1973 s.f.

Bedrooms: 3
Bathrooms: 2.5

# **PAWLEY 2101**

1973 s.f.

Bedrooms: 3
Bathrooms: 2.5