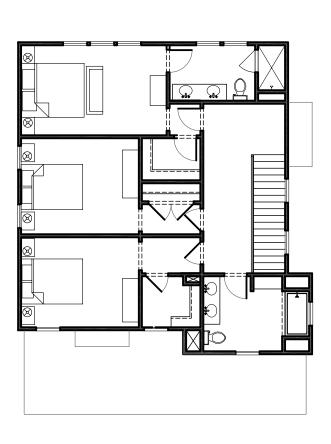

## **PAWLEY 2101**

1973 s.f.

Bedrooms: 3
Bathrooms: 2.5

# **PAWLEY 2101**

1973 s.f.

Bedrooms: 3
Bathrooms: 2.5