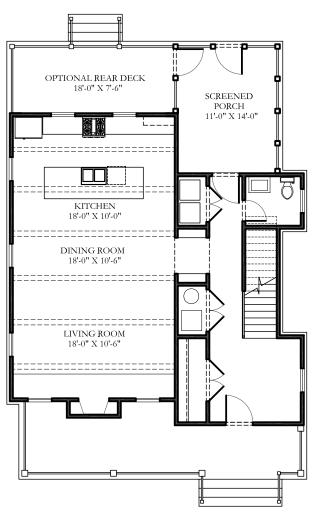

## **PAWLEY 2101**

1973 s.f.

Bedrooms: 3
Bathrooms: 2.5

# **PAWLEY 2101**

1973 s.f.

Bedrooms: 3
Bathrooms: 2.5