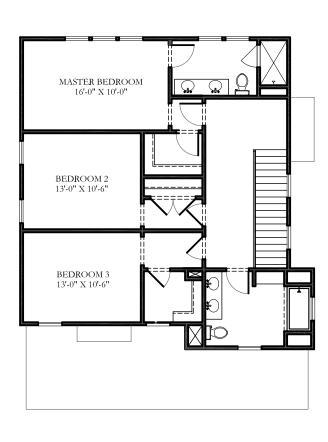

## **PAWLEY 2101**

1973 s.f.

Bedrooms: 3
Bathrooms: 2.5

# **PAWLEY 2101**

1973 s.f.

Bedrooms: 3
Bathrooms: 2.5