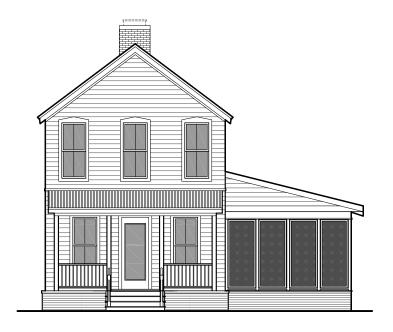

## **HAMPTON 1600**

1600 s.f.

Bedrooms: 2 Bathrooms: 2.5

# **HAMPTON 1600**

1600 s.f.

Bedrooms: 2 Bathrooms: 2.5