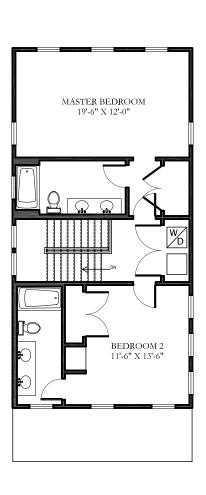

## **HAMPTON 1600**

1600 s.f.

Bedrooms: 2 Bathrooms: 2.5

# **HAMPTON 1600**

1600 s.f.

Bedrooms: 2 Bathrooms: 2.5