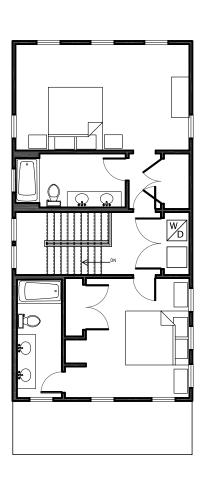

## **HAMPTON 1600**

1600 s.f.

Bedrooms: 2 Bathrooms: 2.5

# **HAMPTON 1600**

1600 s.f.

Bedrooms: 2 Bathrooms: 2.5