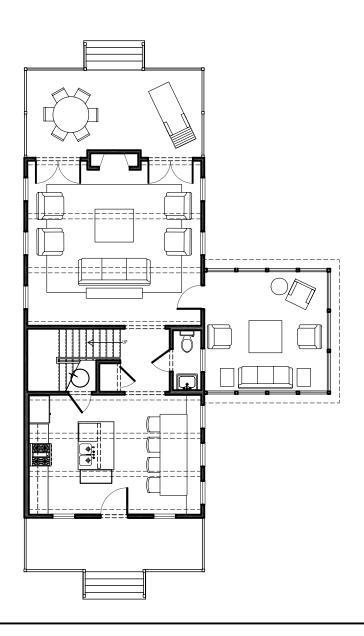

## **HAMPTON 1600**

1600 s.f.

Bedrooms: 2 Bathrooms: 2.5

# **HAMPTON 1600**

1600 s.f.

Bedrooms: 2 Bathrooms: 2.5