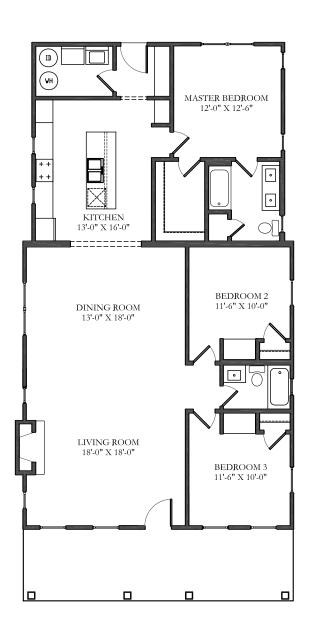

## CATAWBA 1600

1576 s.f.

Bedrooms: 3
Bathrooms: 2

# CATAWBA 1600

1576 s.f.

Bedrooms: 3
Bathrooms: 2