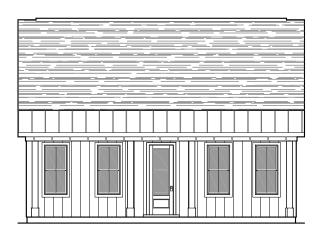

## CATAWBA 1600

1576 s.f.

Bedrooms: 3
Bathrooms: 2

# CATAWBA 1600

1576 s.f.

Bedrooms: 3
Bathrooms: 2