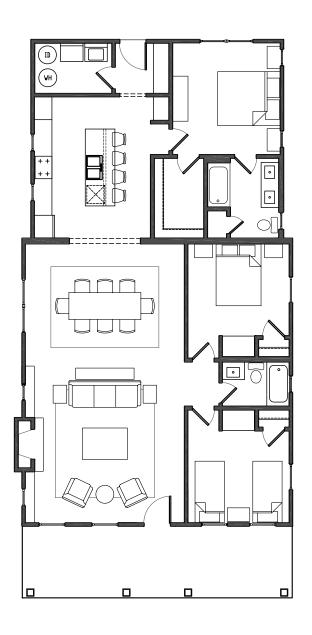

## CATAWBA 1600

1576 s.f.

Bedrooms: 3
Bathrooms: 2

# CATAWBA 1600

1576 s.f.

Bedrooms: 3
Bathrooms: 2