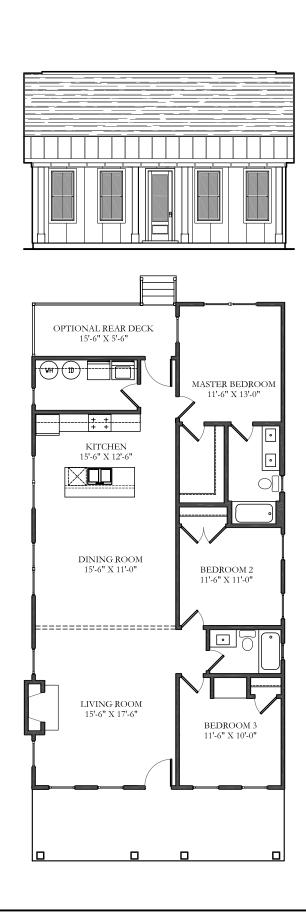

## CATAWBA 1400

| 1420 s.f.  |   |
|------------|---|
| Bedrooms:  | 3 |
| Bathrooms: | 2 |