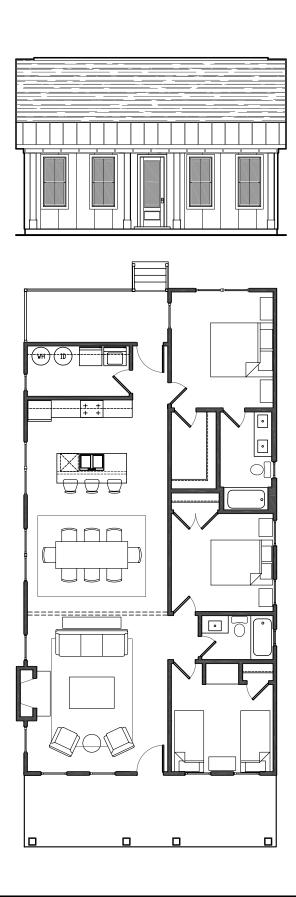

## CATAWBA 1400

| 1420 s.f.  |   |
|------------|---|
| Bedrooms:  | 3 |
| Bathrooms: | 2 |