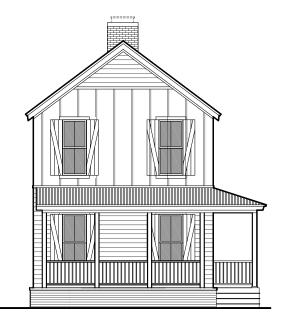

## **BURTON 1600**

1600 s.f.

Bedrooms: 2 Bathrooms: 2

# **BURTON 1600**

1600 s.f.

Bedrooms:

2 2 Bathrooms: