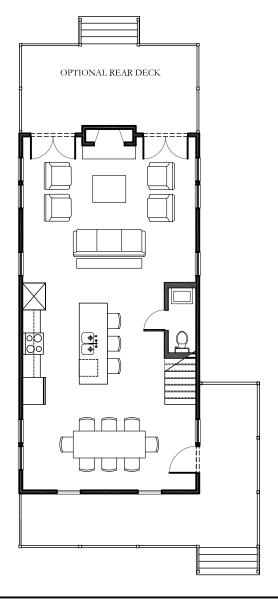

## **BURTON 1600**

1600 s.f.

Bedrooms: 2 Bathrooms: 2

# **BURTON 1600**

1600 s.f.

Bedrooms:

2 2 Bathrooms: