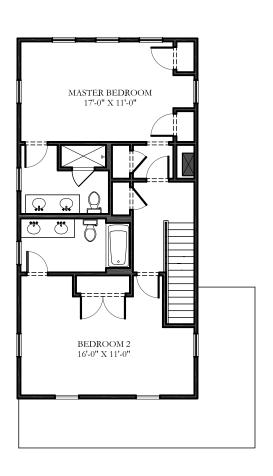

## **BURTON 1600**

1600 s.f.

Bedrooms: 2 Bathrooms: 2

# **BURTON 1600**

1600 s.f.

Bedrooms:

2 2 Bathrooms: