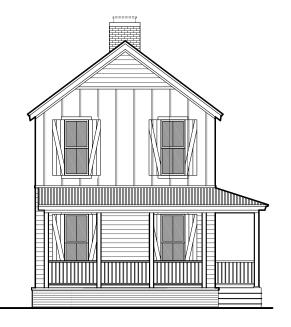

## **BURTON 1600**

1600 s.f.

Bedrooms: 2 Bathrooms: 2

# **BURTON 1600**

1600 s.f.

Bedrooms:

2 2 Bathrooms: