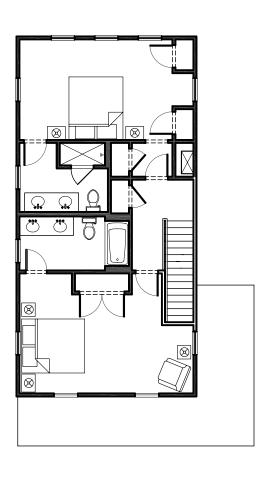

## **BURTON 1600**

1600 s.f.

Bedrooms: 2 Bathrooms: 2

# **BURTON 1600**

1600 s.f.

Bedrooms:

2 2 Bathrooms: