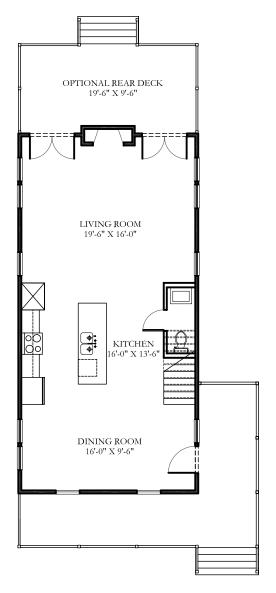

## **BURTON 1600**

1600 s.f.

Bedrooms: 2 Bathrooms: 2

# **BURTON 1600**

1600 s.f.

Bedrooms:

2 2 Bathrooms: